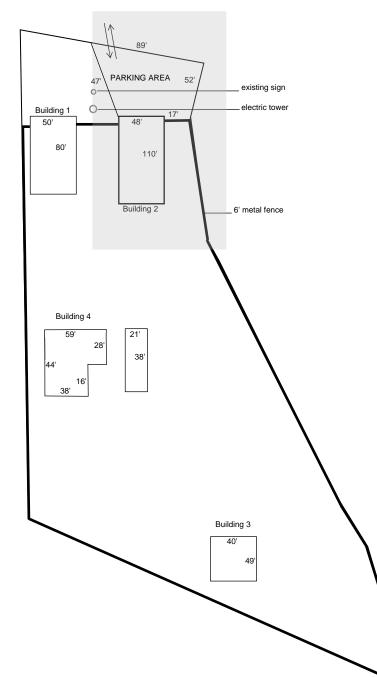

## **RIGSBY AVENUE**

Proposed "CD" Conditional Use area

Z-2022-10700190 CD 2624 Rigsby Avenue ; 2.48 acres out of 10832 From: "C-1 MLOD-3 MLR-1" Light Commercial Martindale Army Airfield Military Lighting Overlay Military Lighting Region 1 District To: "C-1 CD MLOD-3 MLR-1" Light Commercial Martindale Army Airfield Military Lighting Overlay Military Lighting Region 1 District with a Conditional Use for Motor Vehicle Sales ALL BUILDINGS EXISTING, no new construction proposed Existing Building Information (Height/ square footage) Building 1: 1 story / 4,800 sq/ft Building 2: 1 story / 5,280 sq/ft Building 3: 1 story / 1,960 sq/ft Building 4: 2 stories / 2,868 sq ft Parking (paved) area: 4,626 sq/ft Total number of spaces: 16 Dimension of spaces: 9' x 18' Setbacks: Front: 47 Right Side: 17' Left Side: 5' Rear: 30' No major landscaping proposed or landscape buffers required in relation to this change of zoning. I, Johnny Martinez, the property owner, acknowledge that this site plan submitted for the purpose of rezoning this property is in accordance with all applicable provisions of the Unified Development Code. Additionally, I understand that City Council approval of a site plan in conjunction with a rezoning case does not relieve me from adherence to any/all City-adopted Codes at the time of plan submittal for building permits.